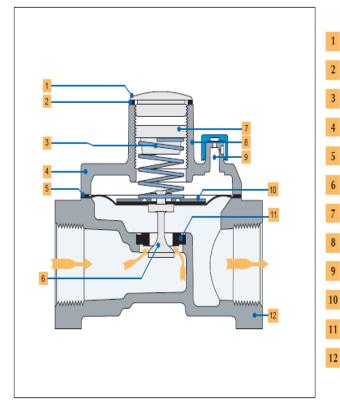

Spring
Top Housing
Diaphragm
Stem & Valve
Adjusting Screw
Stack

Seal Cap

Seal Cap Gasket

Stack Vent

Diaphragm Plate Rubber Seat

Bottom Housing

| MODEL No. | DIMENSIONS |         |         |         |  |
|-----------|------------|---------|---------|---------|--|
|           | А          | В       | С       | D       |  |
| RV 20     | 1.7"       | 0.4"    | 1.7"    | 1.4"    |  |
|           | (43 mm)    | (10 mm) | (43 mm) | (35 mm) |  |
| RV 48     | 2.8"       | 0.8"    | 3.4"    | 3"      |  |
|           | (70 mm)    | (19 mm) | (86 mm) | (76 mm) |  |

NOTE: Diagrams are graphical representations only and may differ from actual product.