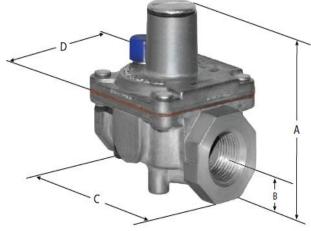

Spring
Top Housing
Diaphragm
Stem & Valve
Adjusting Screw
Stack

Seal Cap

Seal Cap Gasket

Stack Vent

Diaphragm Plate Rubber Seat

Bottom Housing

| MODEL No. | DIMENSIONS |         |         |         |  |
|-----------|------------|---------|---------|---------|--|
|           | А          | В       | С       | D       |  |
| RV 20     | 1.7"       | 0.4"    | 1.7"    | 1.4"    |  |
|           | (43 mm)    | (10 mm) | (43 mm) | (35 mm) |  |
| RV 48     | 2.8"       | 0.8"    | 3.4"    | 3"      |  |
|           | (70 mm)    | (19 mm) | (86 mm) | (76 mm) |  |