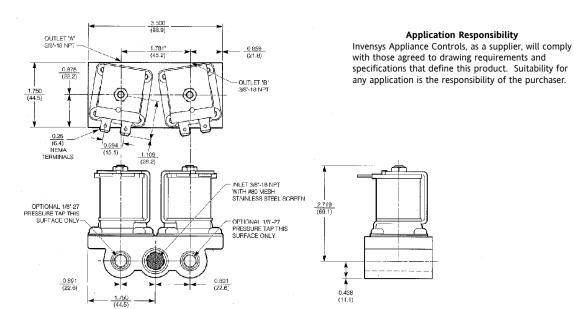

z, 0.13 Amp
- Maximum pressure: 0.5 PSI
- Agency Certification Numbers: AGA/CGA File No. C2765005 British Gas plc EC Product Identification No. C87AR60

## FJU Model

- Ambient temperature: -40°F (-40°C) to 160°F (71°C) maximum
- Capacity: 119,000 BTU/HR
- 24 VAC, 60 Hz, 0.57 Amp
- Maximum pressure: 0.5 PSI
- Agency Cerification Numbers:
  UL File No. MH16399
  UL Guide No. YI0Z2

## FJDO Model

- Ambient temperature: -40°F (-40°C) to 275°F (135°C) maximum
- Capacity: 110,000 BTU/HR each outlet, 165,000 BTU/HR total with both sides open
- 24 VAC, 50/60 Hz, 0.56 Amp (each coil)
  120 VAC, 50/60 Hz, 0.13 Amp (each coil)
- Maximum pressure: 0.5 PSI
- Agency Certification Numbers: AGA/CGA File No. C276505 British Gas plc EC Product Identification No. C87AR60



# Model FJDO

Model FJ and FJU