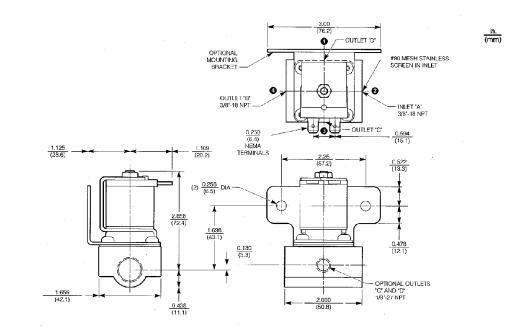

60 Hz, 0.56 Amp
  120 VAC, 50/60 Hz, 0.13 Amp
- Maximum pressure: 0.5 PSI
- Agency Certification Numbers: AGA/CGA File No. C2765005 British Gas plc EC Product Identification No. C87AR60

## FJU Model

- Ambient temperature: -40°F (-40°C) to 160°F (71°C) maximum
- Capacity: 119,000 BTU/HR
- 24 VAC, 60 Hz, 0.57 Amp
- Maximum pressure: 0.5 PSI
- Agency Cerification Numbers:
  UL File No. MH16399
  UL Guide No. YI0Z2

## FJDO Model

- Ambient temperature: -40°F (-40°C) to 275°F (135°C) maximum
- Capacity: 110,000 BTU/HR each outlet, 165,000 BTU/HR total with both sides open
- 24 VAC, 50/60 Hz, 0.56 Amp (each coil)
  120 VAC, 50/60 Hz, 0.13 Amp (each coil)
- Maximum pressure: 0.5 PSI
- Agency Certification Numbers: AGA/CGA File No. C276505 British Gas plc EC Product Identification No. C87AR60



# Model FJDO

Model FJ and FJU