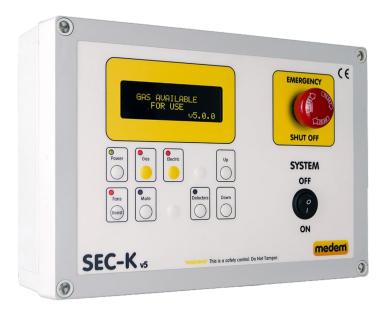

## **Data Sheet**

- Gas Pressure Proving
- Gas detection (1-16 detectors)
- Electrical Isolation
- Fan interlocking
- Carbon Dioxide Level Monitoring
- Demand Controlled Ventilation
- Auto restart on power failure
- Event log
- Auto restart on fire alarm
- Fire test isolation mode
- Two settable SELV relays
- Over Pressure Alert