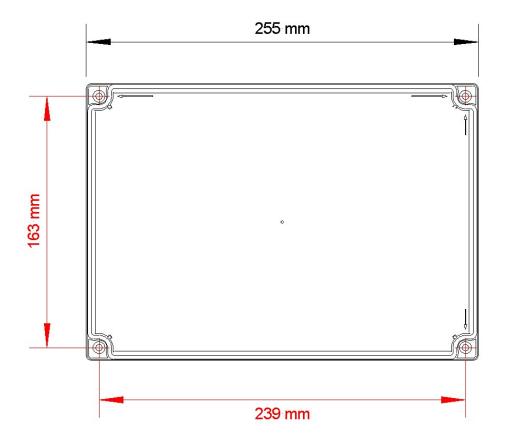

## **Dimensions & Mounting**

| Specifications        |                                                        |
|-----------------------|--------------------------------------------------------|
| Power                 | 230 VAC - 3 amp fused spur.                            |
| Weight                | 1.4kg.                                                 |
| Dimensions            | 255mm x 180mm x 80mm .                                 |
| Temperature Range     | -5° to 55°C.                                           |
| Humidity              | 20% to 90%RH Non-Condensing.                           |
| Ingress Protection    | IP64.                                                  |
| Housing Material      | ABS Plastic.                                           |
| Colour                | Grey.                                                  |
| Mounting              | Wall Mount                                             |
| Mounting Points       | 239 x 163 footprint.                                   |
| Sensors               | Pellistor, Toxic, Oxygen, NDIR.                        |
| Outputs & Connections | 1x 16 channel VNOM power & sensor data .               |
|                       | 2x Potential free change over relays.<br>(Mains rated) |
|                       | 3x Potential free change over relays. (SLEV)           |
|                       | 1x 12volt supply rail.                                 |
|                       | 1x Sender unit (2core low voltage).                    |
|                       | 1x 0-10v fan speed.                                    |
|                       | 1x Remote emergency stop N/C.                          |
|                       | 1x Fire Alarm N/C.                                     |
|                       | 2x Fan PD switches.                                    |